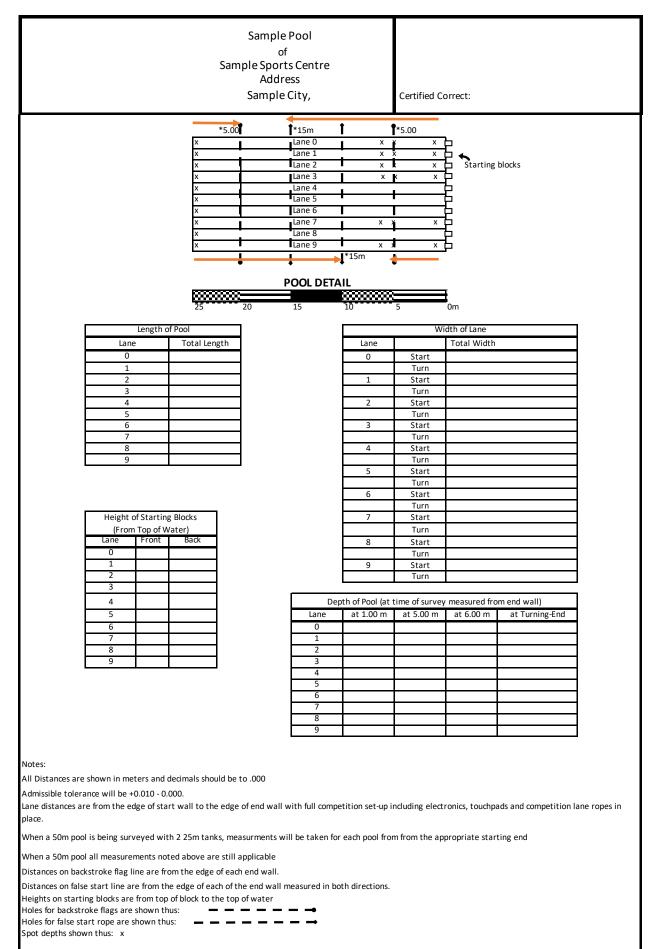

## Swimming Canada Facility Survey Checklist

This checklist is intended to provide an overview of the information required when a facility survey is completed. For complete information regarding the rules and the accepted dimensional tolerances refer to the <u>Facility Rules and Guidelines of Swimming Canada</u>.

A certified surveyor would complete, stamp and sign official survey document and this checklist may be used for information purposes on what measurements should be included.

| Information Required |                          |  |                        |                                                              |  |  |  |  |  |  |  |
|----------------------|--------------------------|--|------------------------|--------------------------------------------------------------|--|--|--|--|--|--|--|
| Pool                 | Name of Pool             |  | Backstroke             | Distance of Flags to End Walls                               |  |  |  |  |  |  |  |
| Information          | Name of Facility         |  | Flags                  | (Indicated on pool drawing)                                  |  |  |  |  |  |  |  |
|                      | Mailing Address of Pool  |  |                        |                                                              |  |  |  |  |  |  |  |
| Lane Length          | Length of each lane      |  | False Start            | Distance of Rope to End Walls<br>(indicated on pool drawing) |  |  |  |  |  |  |  |
|                      |                          |  | Rope                   |                                                              |  |  |  |  |  |  |  |
| Lane Width           | Width of each lane from: |  | Drawings               | Pool                                                         |  |  |  |  |  |  |  |
|                      | Start end                |  |                        | Scale of Pool                                                |  |  |  |  |  |  |  |
|                      | Turn end                 |  |                        | Starting Block                                               |  |  |  |  |  |  |  |
| Depth                | Diving Depth             |  | Note                   | Measurements are in meters to 3                              |  |  |  |  |  |  |  |
|                      | Depth at 1 metre         |  | section decimal points |                                                              |  |  |  |  |  |  |  |
|                      | Depth at 5 metre         |  |                        | Description of where                                         |  |  |  |  |  |  |  |
|                      | Depth at 6 metre         |  |                        | measurements are taken from                                  |  |  |  |  |  |  |  |
|                      | Depth Elsewhere          |  |                        | Legend of pool drawing                                       |  |  |  |  |  |  |  |
|                      | Depth at Turn Wall 🛛 🗌   |  |                        | Date of survey                                               |  |  |  |  |  |  |  |
|                      |                          |  |                        | Survey datum                                                 |  |  |  |  |  |  |  |
| Height of            | Front to Top of Water    |  | Stamp of               |                                                              |  |  |  |  |  |  |  |
| Block                | Back to Top of Water     |  | Surveyor               |                                                              |  |  |  |  |  |  |  |